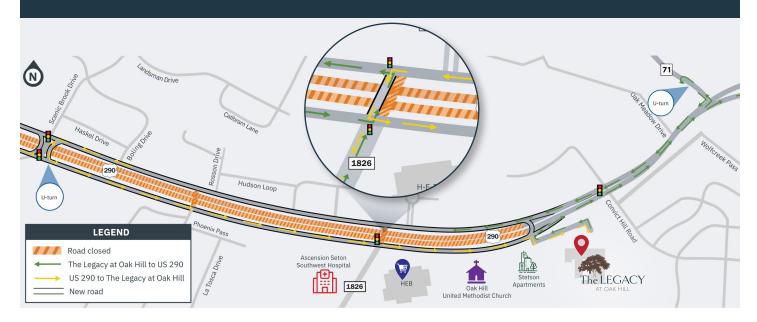

## PARDON OUR (STATE'S) DUST

## DIRECTIONS TO THE LEGACY AT OAK HILL HEADING WEST FROM AUSTIN:

- 1. Take 290 West from Austin.
- 2. Continue past the Convict Hill Rd. intersection. There is no access to the community from Convict Hill Road.
- 3. Continue on 290 West to FM 1826. Take the signalized U-turn to 290 East.
- 4. After passing the Stetson Apartments, take the next right on the access road leading to The Legacy at Oak Hill.

## DIRECTIONS TO THE LEGACY AT OAK HILL HEADING EAST FROM DRIPPING SPRINGS:

- 1. Take 290 East to Austin.
- 2. Continue on 290 East passing the FM1826 intersection.
- 3. Once passing the Stetson Apartments, take the next right on the access road leading to The Legacy at Oak Hill.